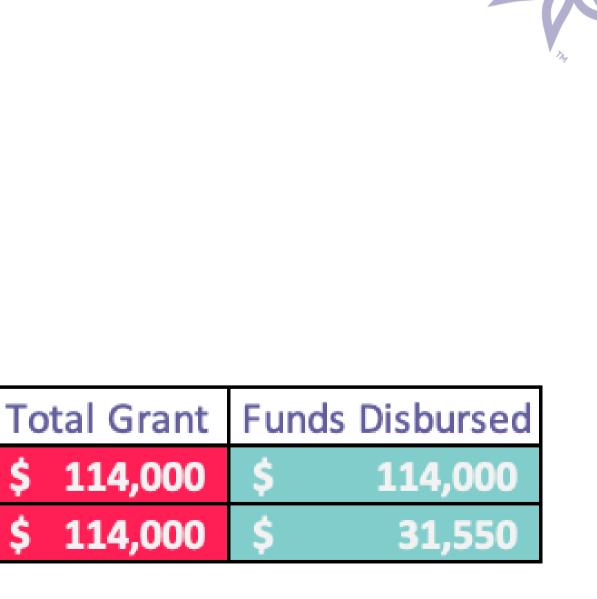

| \$ 1,000   |                     |            |
| <b>Total Support and Revenue</b> | \$ 449,485 | Total Expenses      | \$ 183,549 |

| Net Assets                                       | \$ 506,750 |
|--------------------------------------------------|------------|
| Less:                                            |            |
| Grants to be Awarded and Paid - Giving Year 2020 | \$ 196,895 |
| Grants to be Awarded and Paid - Giving Year 2021 | \$ 266,828 |
| Prepaid Memberships - Giving Year 2022           | \$ 2,200   |
| Adjusted Net Assets                              | \$ 40,827  |

Expense amounts do not include non-cash amounts that have been generously donated in-kind by local corporate and individual sponsors.

# Impact100 SRQ

### 2020 Financials

Mayors' Feed The Hungry









#### Our Mission

To empower women to collectively fund transformational grants to nonprofits in Sarasota and Manatee Counties.

Our community continues to need you. Please consider renewing your Impact100 SRQ membership and continue to be a part of our mission to make a difference in the community.



Impact100SRQ.org
PO Box 49887
Sarasota, FL 340230