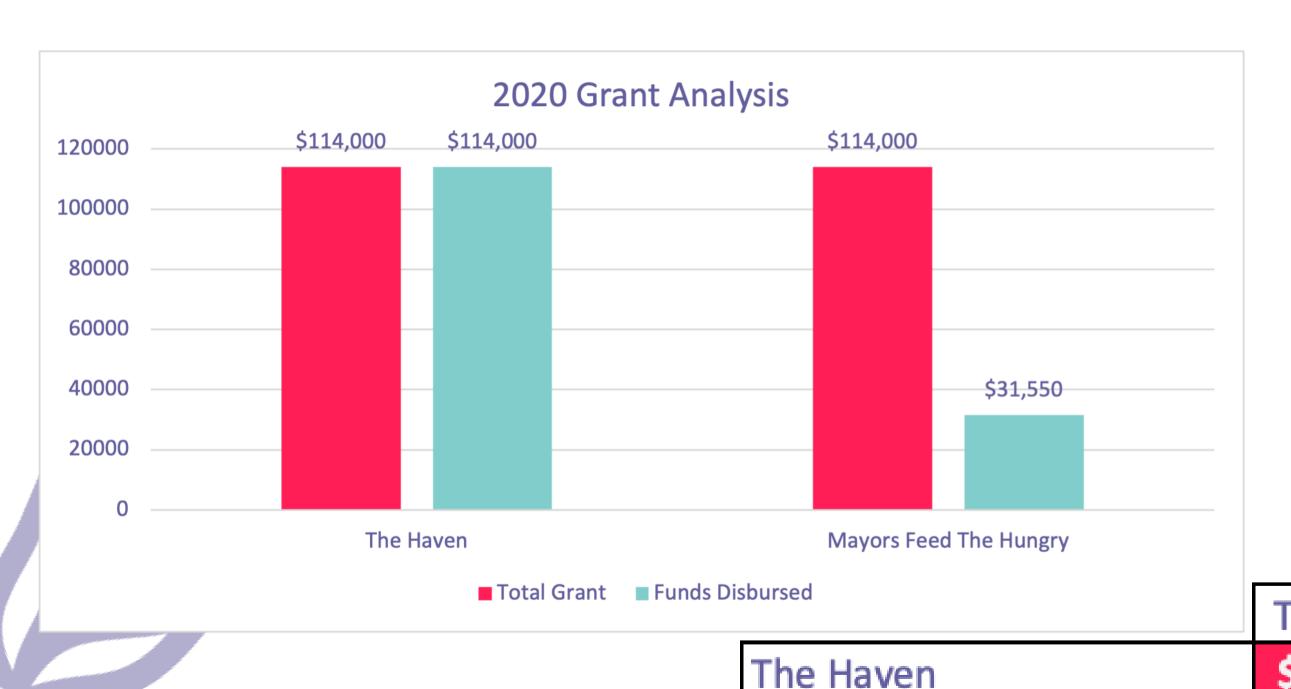

| \$ 1,000   |                     |            |
| <b>Total Support and Revenue</b> | \$ 449,485 | Total Expenses      | \$ 183,549 |

| Net Assets                                       | \$ 506,750 |
|--------------------------------------------------|------------|
| Less:                                            |            |
| Grants to be Awarded and Paid - Giving Year 2020 | \$ 196,895 |
| Grants to be Awarded and Paid - Giving Year 2021 | \$ 266,828 |
| Prepaid Memberships - Giving Year 2022           | \$ 2,200   |
| Adjusted Net Assets                              | \$ 40,827  |

Expense amounts do not include non-cash amounts that have been generously donated in-kind by local corporate and individual sponsors.

# Impact100 SRQ

### 2020 Financials

Mayors' Feed The Hungry









#### Our Mission

To empower women to collectively fund transformational grants to nonprofits in Sarasota and Manatee Counties.

Our community continues to need you. Please consider renewing your Impact100 SRQ membership and continue to be a part of our mission to make a difference in the community.



Impact100SRQ.org
PO Box 49887
Sarasota, FL 340230